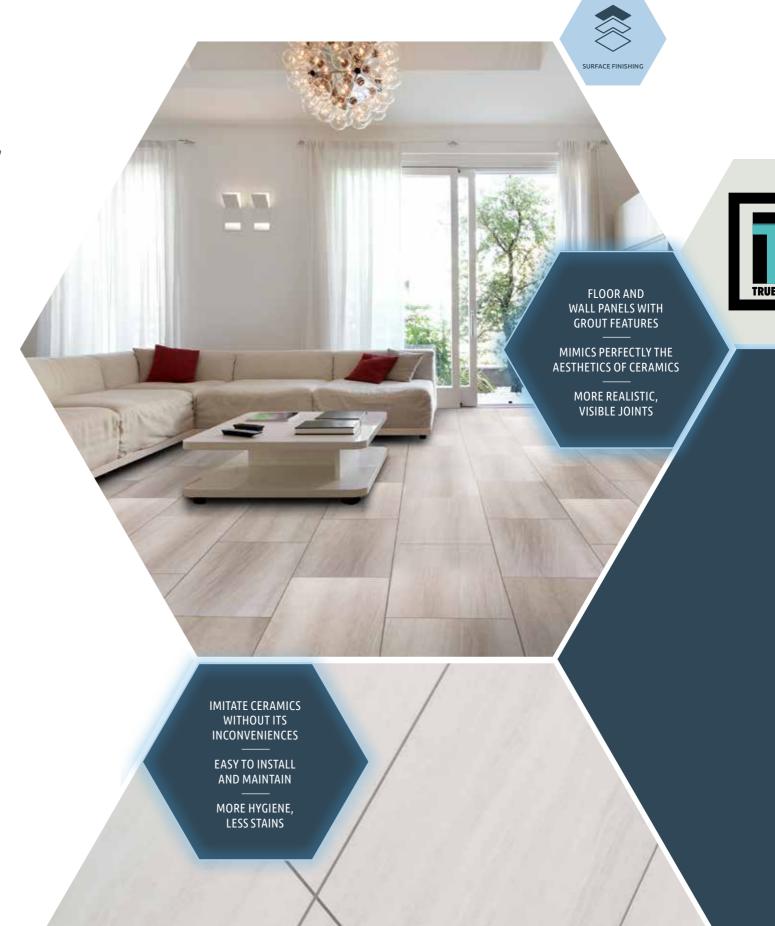

### With a True Grout®

i4F has an exclusive patent partnership with Quickstyle Industries, giving i4F the sole licensing rights for Quickstyle's True Grout patent portfolio in all major markets worldwide, including the US, Europe and Asia/Pacific.

NEW

Tiles and planks featuring True Grout technology from i4F mimics perfectly the aesthetics of modern 'rectified' ceramics with a grout. True Grout is extremely durable and delivers superior resistance to wear and tear, stains and chemical household agents.

Tiles/planks with True Grout are very easy to install as well as replace, especially when compared to traditional ceramics. Beautiful for both floors and walls. This offers a huge opportunity to extend floor collections to wall applications.

The trend for wet rooms and en-suite bathrooms is driving demand for floor and wall products that imitate ceramics. True Grout technology, only available from i4F, delivers more realistic, visible joints via integrated grout lines for both flooring and wall panels.