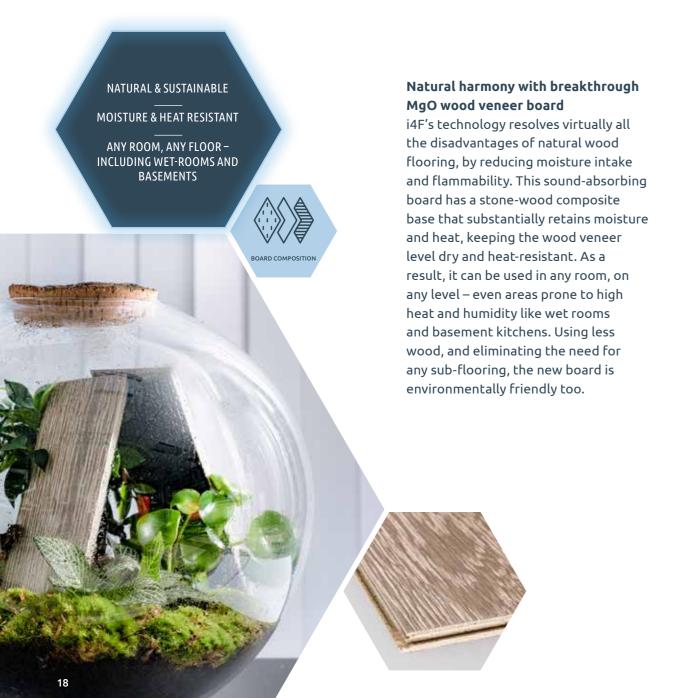

# Sustainable savings and unbeelieveably light

The more sustainable way to make SPC panels

i4F Be-Lite® is a new, patented technology that enables a significant reduction in the use of core SPC raw materials during the manufacturing process of decorative panels without compromising on performance.

Because SPC panels produced using i4F Be-Lite are significantly lighter, it is a lot less expensive to make and transport them.

i4F Be-Lite significantly improves the flooring industry's carbon footprint while remaining attractive to manufacturers by also delivering costs savings. That makes a meaningful difference and is truly a win:win for the industry and the planet.

i4F Be-Lite is a thermoforming technology that, depending on panels' core thicknesses and the i4F Be-Lite shape chosen, uses up to 20% less raw materials during the panel's core manufacturing process.

This differs to other existing material savings techniques that remove and recycle materials after the panel production process creating more costs and CO<sub>2</sub> emissions linked to transport and recycling of scrap.

The resulting, lighter SPC panels maintain optimum performance while easily reducing by at least 5% of a panel's total manufacturing raw material costs as well as decreasing transport costs by at least 6%.