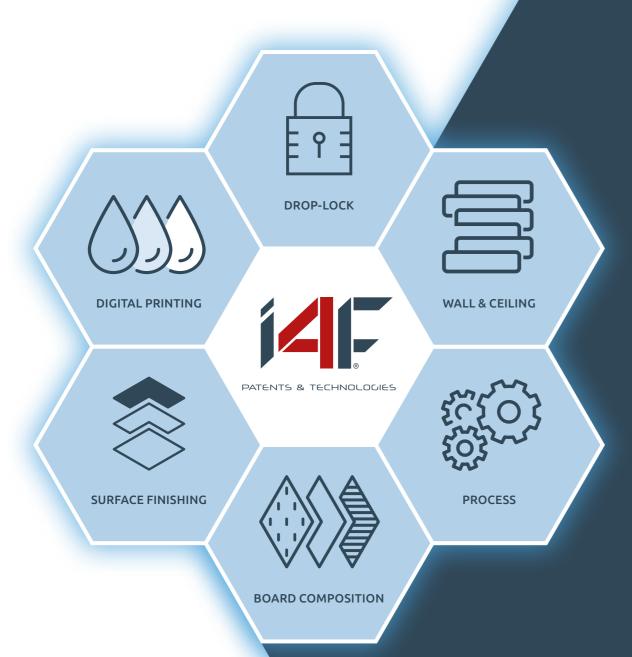

Lock into faster flooring installation

## The world's easiest and best flooring installation systems

Flooring systems don't come any faster or easier to fit. In i4F's unique drop-lock system, two technologies come together to make one strong, high-performing floor.

Click4U® - Angle system for the long-side, combined with 3L TripleLock® on the short side Click4U® works seamlessly with 3L TripleLock, enabling extremely high locking strength. Fast and easy to install, no special tools are needed – and it's suitable for existing high speed production machinery.

3L TripleLock® - The "original" one piece drop-lock system for the short side

**3L TripleLock®** is the easiest and fastest system for flooring installation on the market, and suitable for existing high speed production. Unlike other systems, no inserts are needed on the short side. That means less work, smaller costs, fewer materials and a lower carbon footprint.