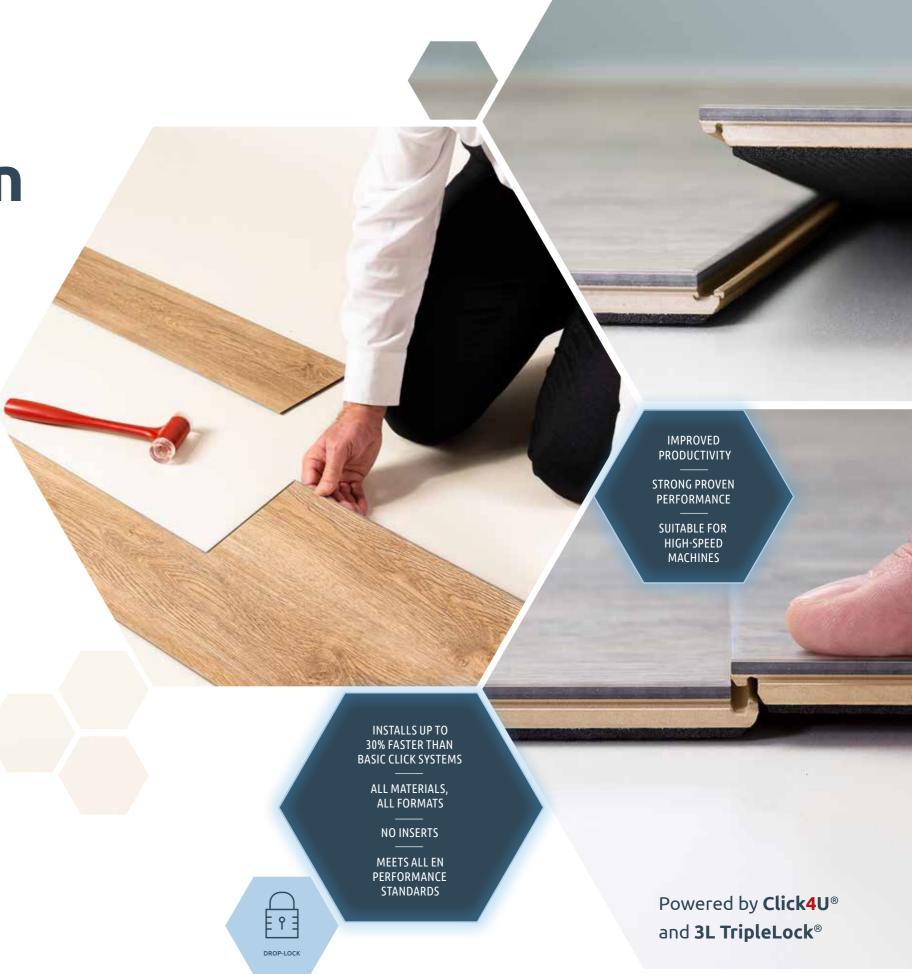

# Lock out water damage

Water-resistant drop-lock technology
Powered by i-Click4U®

i-Click4U® (impermeable-Click4U) is the world's first water-resistant one piece drop-lock flooring installation system, complementing i4F's leading Click4U® technology. i-Click4U exceeds all NALFA (North American Laminate Flooring Association) requirements relating to water resistant flooring including the requirement that panels must withstand water for a minimum of 24 hours. The system has also been independently tested and approved by renowned German and French test institutes. Unlike other one piece floor locking systems, i4F's i-Click4U technology eliminates the need for any chemical sprays or additional sealing substances, like wax or paraffin, normally required to prevent water leaking into flooring panel joints.

Powered by i-Click4U