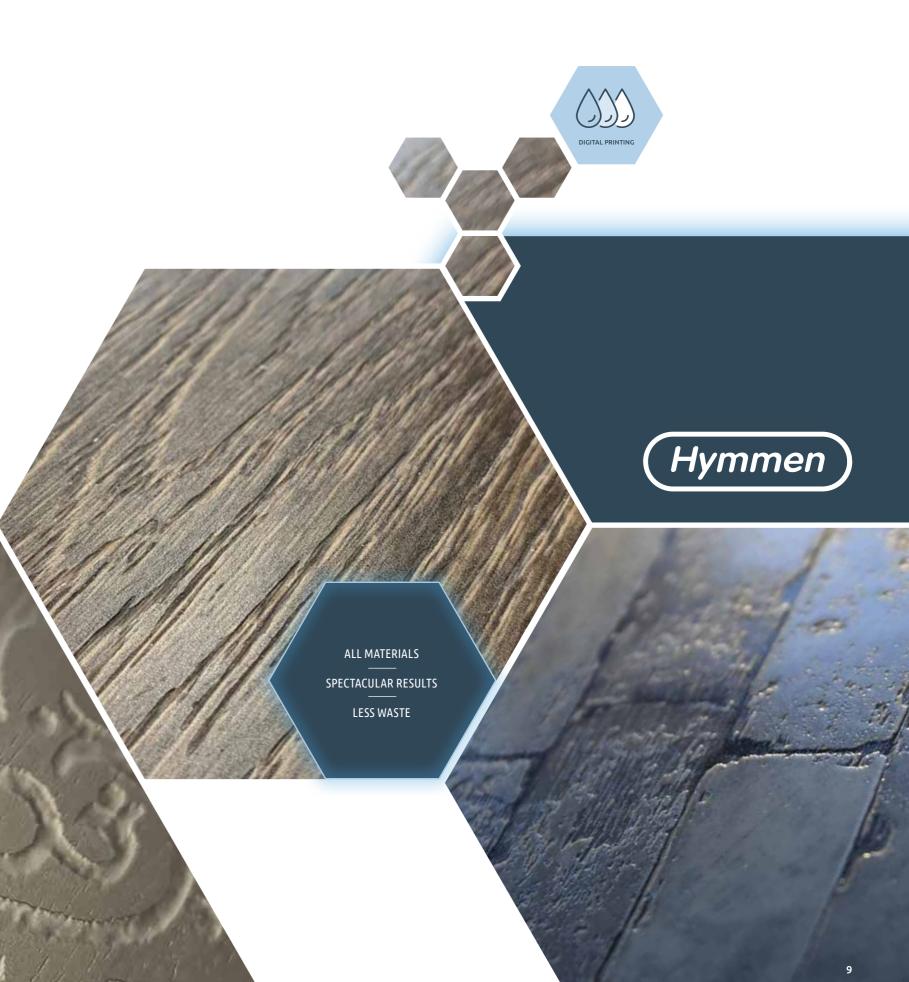

i4F licenses the world's most advanced digital printing technologies delivering results so close to the real thing it's almost impossible to tell the difference. Cutting-edge technologies immediately available via an i4F license enable the creation of unique designs and avoid unnecessary inventory on pre-printed

materials. i4F's strong digital printing portfolio now also includes exclusive access to all Hymmen digital printing technologies, including its awardwinning Digital Lacquer Embossing Plus (DLE +) technology offering unbelievably real optics and haptics.