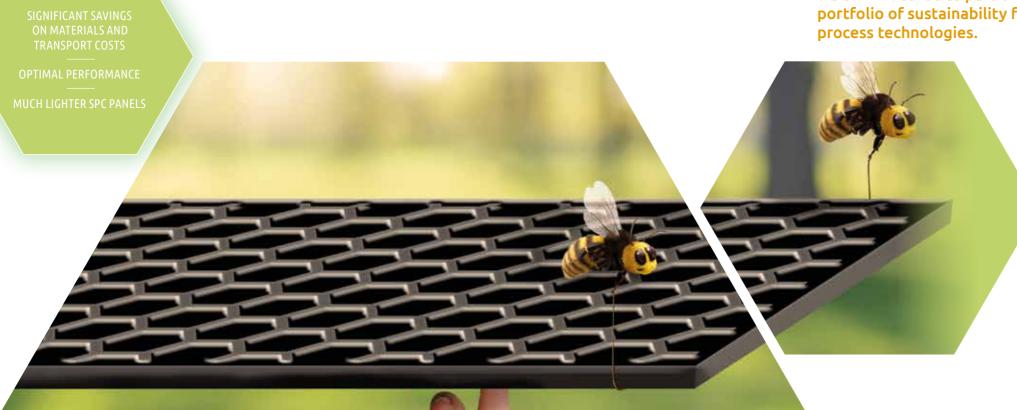

# Sustainable savings and unbeelieveably light

The more sustainable way to make SPC panels

i4F Be-Lite® is a new, patented technology that enables a significant reduction in the use of core SPC raw materials during the manufacturing process of decorative panels without compromising on performance.

Because SPC panels produced using i4F Be-Lite are significantly lighter, it is a lot less expensive to make and transport them.

i4F Be-Lite significantly improves the flooring industry's carbon footprint while remaining attractive to manufacturers by also delivering costs savings. That makes a meaningful difference and is truly a win:win for the industry and the planet.

i4F Be-Lite is a thermoforming technology that, depending on panels' core thicknesses and the i4F Be-Lite shape chosen, uses up to 20% less raw materials during the panel's core manufacturing process.

The resulting, lighter SPC panels maintain optimum performance while easily reducing by at least 5% of a panel's total manufacturing raw material costs as well as decreasing transport costs by at least 6%.