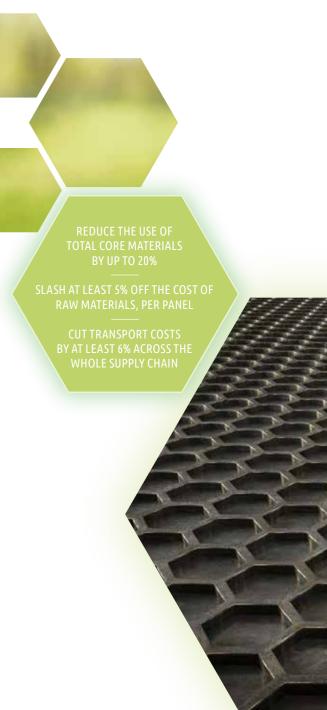

# Sustainable savings and unbeelieveably light

The more sustainable way to make SPC panels

i4F Be-Lite® is a new, patented technology that enables a significant reduction in the use of core SPC raw materials during the manufacturing process of decorative panels without compromising on performance.

Because SPC panels produced using i4F Be-Lite are significantly lighter, it is a lot less expensive to make and transport them.

i4F Be-Lite significantly improves the flooring industry's carbon footprint while remaining attractive to manufacturers by also delivering costs savings. That makes a meaningful difference and is truly a win:win for the industry and the planet.

i4F Be-Lite is a thermoforming technology that, depending on panels' core thicknesses and the i4F Be-Lite shape chosen, uses up to 20% less raw materials during the panel's core manufacturing process.

The resulting, lighter SPC panels maintain optimum performance while easily reducing by at least 5% of a panel's total manufacturing raw material costs as well as decreasing transport costs by at least 6%.