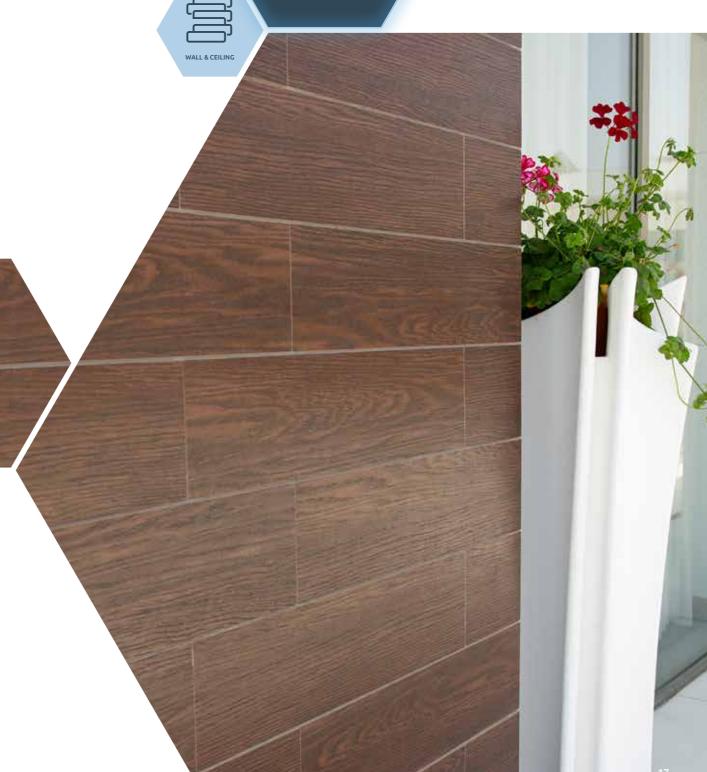

### Climb the Walls

### Drive your flooring business upwards

i4F wall and ceiling installation systems enable flooring manufacturers not only to enter new markets, but to leverage existing designs – by launching new collections that combine flooring, walls and ceilings.

#### i4F Wall Panel installation System

i4F has developed a new installation system for locking wall panels. The brand new system enables panels to be either screwed on to slats or glued against a wall. A key innovative aspect is that screws may be fastened into the locking without hindering the installation of the next panel. The new system works on all materials and is moisture as well as heat resistant.