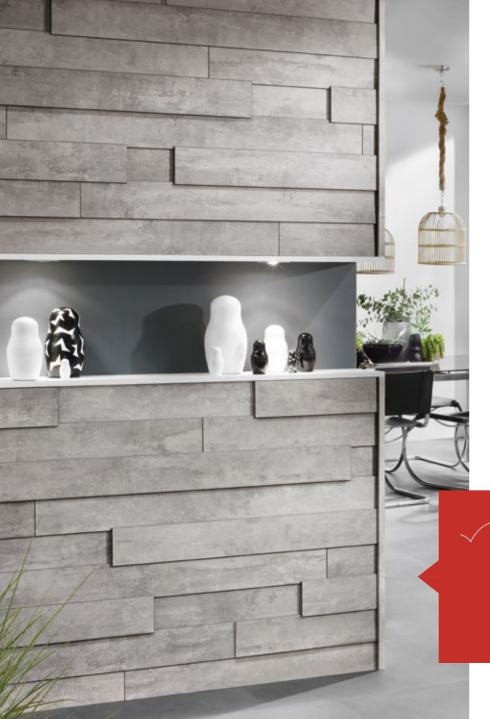

### 3D Wall Installation System

New patented installation system enabling three different levels of panels to connect for the creation of an amazing 3D effect on walls.

Suitable for all materials, this unique system facilitates easy and fast installation. Panels are connectable on three different levels offering endless design opportunities and striking results.

#### **KEY BENEFITS**

- → Attractive new growth opportunity
- → Easy to install and maintain
- → Endless design opportunities
- → Suitable for all materials
- → Moisture and heat resistant joints