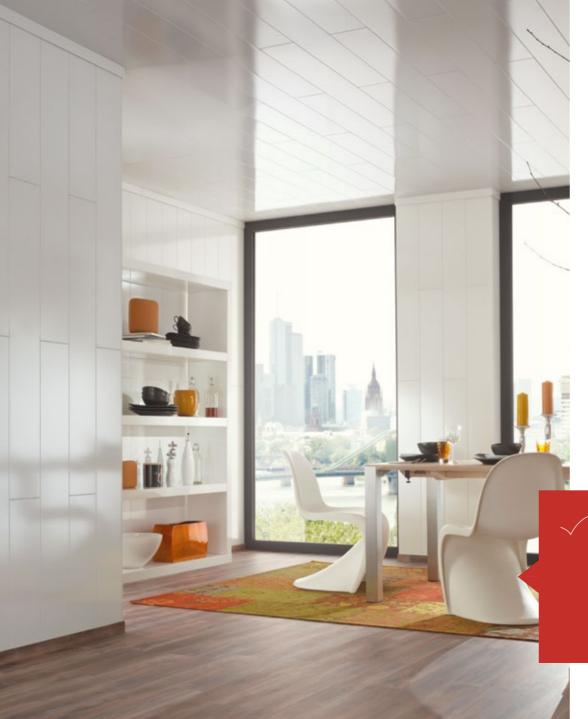

# Click-System for Wall and Ceiling Panels

The wall and ceiling panel click-system is an innovative profile providing variable joint options for easy installation and diverse design possibilities.

The profile's flush joint and a space on the long side enables either concealed or visible joints or a combination of both. The system is suitable for all materials and can be used to install panels on walls and ceilings.

Flooring manufacturers can leverage their existing designs and broaden their existing offerings by launching new collections combining flooring, walls and ceilings.

### **KEY BENEFITS**

- → Leverage existing designs
- → New collection combinations
- → Mix and match design possibilities
- → Easy to install
- → Suitable for all materials
- → Moisture and heat resistant joints