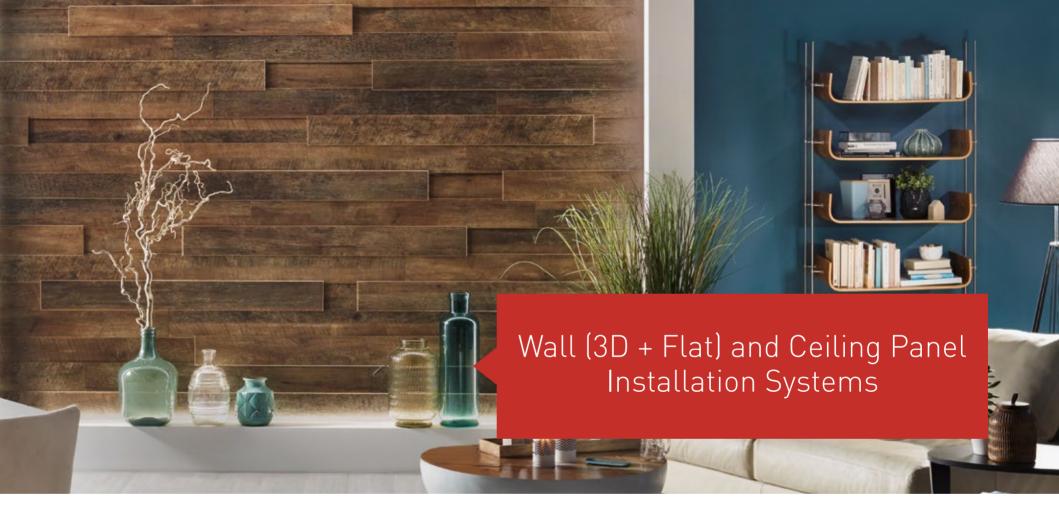

### 3D Wall Installation System

New patented installation system enabling three different levels of panels to connect for the creation of an amazing 3D effect on walls.

Suitable for all materials, this unique system facilitates easy and fast installation. Panels are connectable on three different levels offering endless design opportunities and striking results.

With more walls than floors in the world, this innovative installation system allows manufacturers to enter new markets as well as to expand their product portfolios.

#### **KEY BENEFITS**

- → Attractive new growth opportunity
- → Easy to install and maintain
- → Endless design opportunities
- → Suitable for all materials
- → Moisture and heat resistant joints