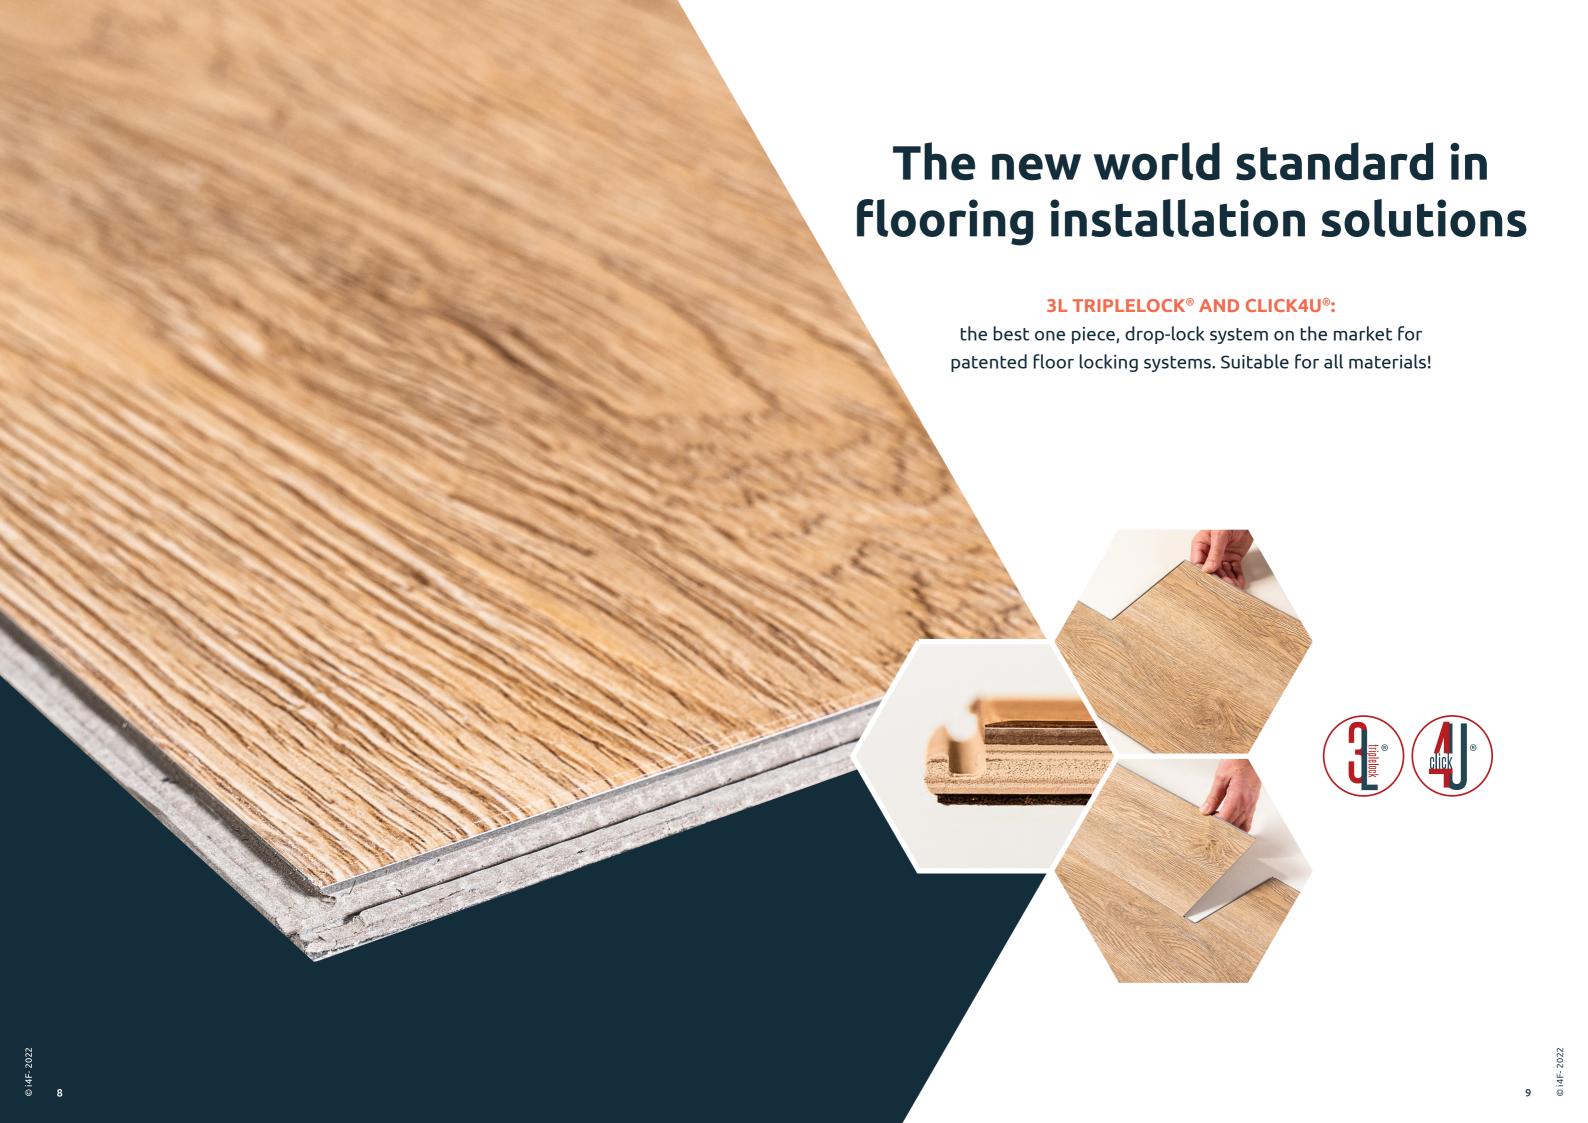

### Patented Technology

The company's flagship technologies,

3L TripleLock® and Click4U®, provide a
unique one piece drop-lock installation
technique for flooring panels that eliminates
the need for an additional insert on the
short side. The solution is suitable for

laminate, luxury vinyl tiles, extended polymer core, solid polymer core and wooden flooring panels. International patents and patent applications for i4F's technologies have been granted and filed in over 100 countries worldwide.

Our one piece drop-lock system, is fast becoming the industry standard as it offers the industry a quicker, more cost-effective way to manufacture solutions in a sustainable way and installation is so easy, anyone can do it!